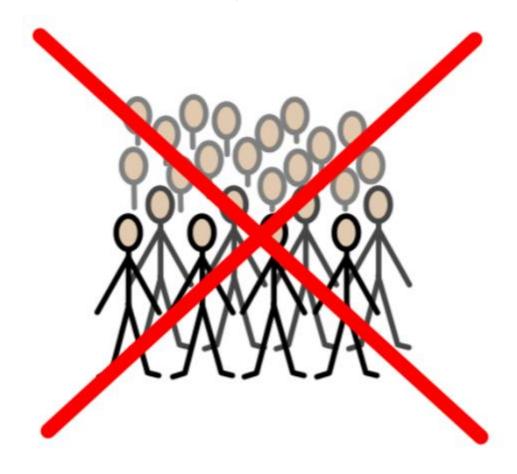

## Coronavirus can pass from one person to another.

Coronavirus can pass more easily in big groups.

At the moment, it is best to not be in a big group.

We have big groups at school.

So, school is closing for most children.