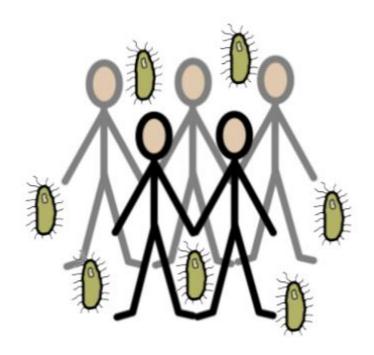

## Coronavirus can pass from one person to another.

Coronavirus can pass more easily in big groups.

At the moment, it is best to not be in a big group.

We have big groups at school.

So, school is closing for most children.